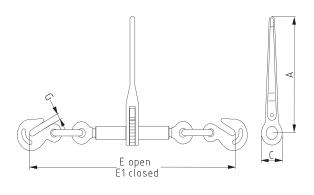

| Load binder rachet type |           |           |        |        |        |         |        |                  |  |  |
|-------------------------|-----------|-----------|--------|--------|--------|---------|--------|------------------|--|--|
| Size                    | WLL (lbs) | MBL (lbs) | A (in) | C (in) | E (in) | E1 (in) | G (in) | Net weight (lbs) |  |  |
| 5/16" - 3/8"            | 5400      | 19000     | 13.98  | 2.56   | 22.95  | 29.29   | 0.50   | 10.36            |  |  |
| 3/8" - 1/2"             | 9200      | 33000     | 13.98  | 2.56   | 23.74  | 30.24   | 0.65   | 11.24            |  |  |
| 1/2" - 5/8"             | 13000     | 46000     | 13.98  | 2.56   | 27.17  | 33.86   | 0.73   | 15.83            |  |  |