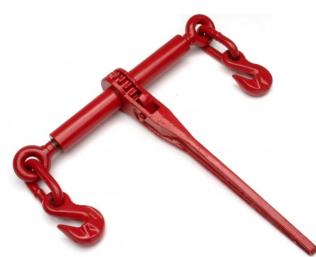

**Ratchet Load Binder** 

- Designed for heavy duty transport use
- Ratchet handle allows infinite adjustment and continuous take-up
- Short reach hooks allow for maximum take-up

| Standard:         | EN 12195                                                   |
|-------------------|------------------------------------------------------------|
| Material:         | Forged carbon steel                                        |
| Factor of safety: | 3.5 to 1                                                   |
| Construction:     | Quenched & tempered                                        |
| Proof load:       | Individually proof tested to 2 times of working load limit |