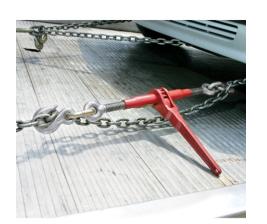

**Ratchet Load Binder** 

- Designed for heavy duty transport use
- Ratchet handle allows infinite adjustment and continuous take-up
- Short reach hooks allow for maximum take-up

| Standard:         | EN 12195                                                   |
|-------------------|------------------------------------------------------------|
| Material:         | Forged carbon steel                                        |
| Factor of safety: | 3.5 to 1                                                   |
| Construction:     | Quenched & tempered                                        |
| Proof load:       | Individually proof tested to 2 times of working load limit |