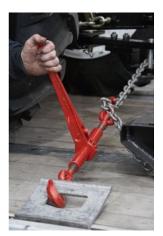

**Ratchet Load Binder** 

- Designed for heavy duty transport use
- Ratchet handle allows infinite adjustment and continuous take-up
- Short reach hooks allow for maximum take-up

| Standard:         | EN 12195                                                   |
|-------------------|------------------------------------------------------------|
| Material:         | Forged carbon steel                                        |
| Factor of safety: | 3.5 to 1                                                   |
| Construction:     | Quenched & tempered                                        |
| Proof load:       | Individually proof tested to 2 times of working load limit |